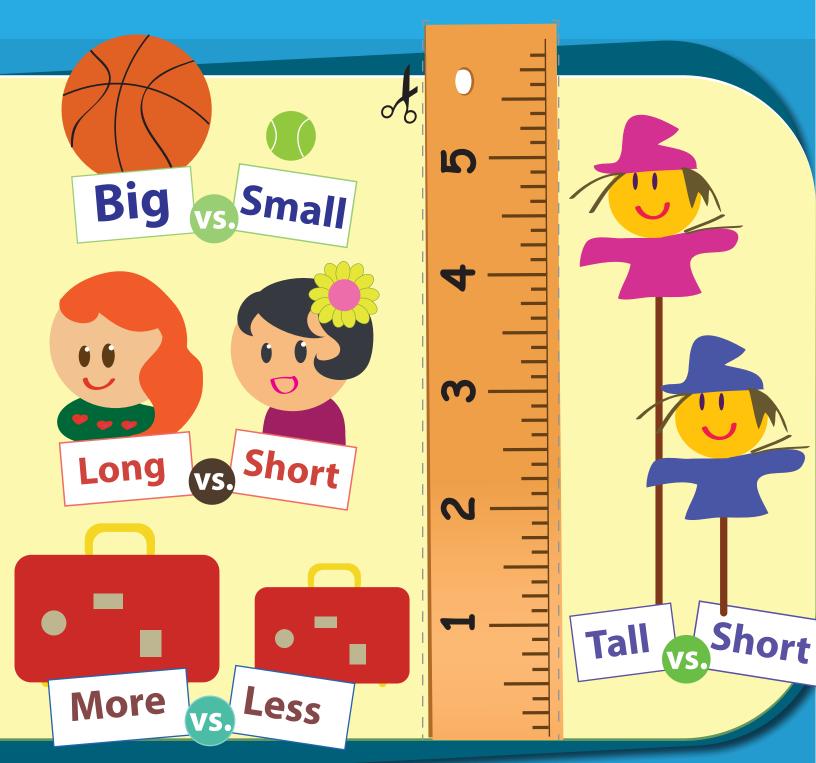

#### **Comparing Sizes**

Shapes 'n Sizes
Count and Classify!
Which Snake is the Longest?
How Tall Are They? #1
How Tall Are They? #2
More or Less: School Supplies
More or Less: Toy Animals
More or Less: Party Favors
Big vs. Small
More vs. Less
Long vs. Short
Short vs. Tall
Which One is Bigger?
Which Animal is Heavier?