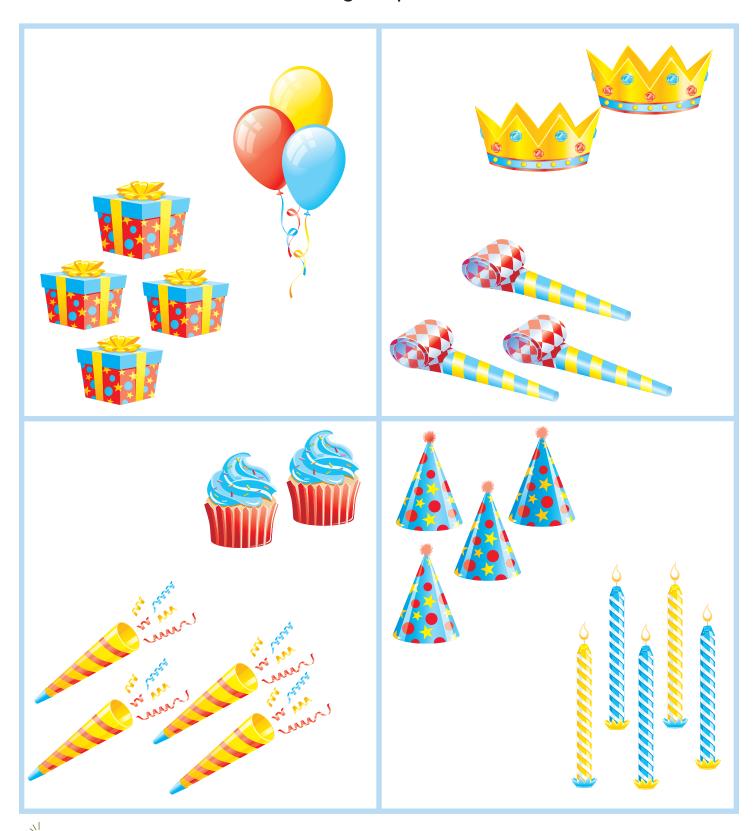

### More or Less?

Look at the birthday party things in each box, and circle the group that has more.

Which is bigger?

Which is **smaller**?

Which is **smaller**?

Which is bigger?

Draw a *smaller* ice cream.