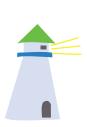

#### Draw a *longer* toothbrush.

Which lighthouse is taller?

Which flag is **shorter**?

Which scarecrow is shorter?

Which glass is taller?

Draw a *shorter* snowman.

Draw a *taller* box.