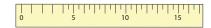

## How Tall Are They?

Cut out the ruler, measure each piece of candy, then write how many inches tall it is.