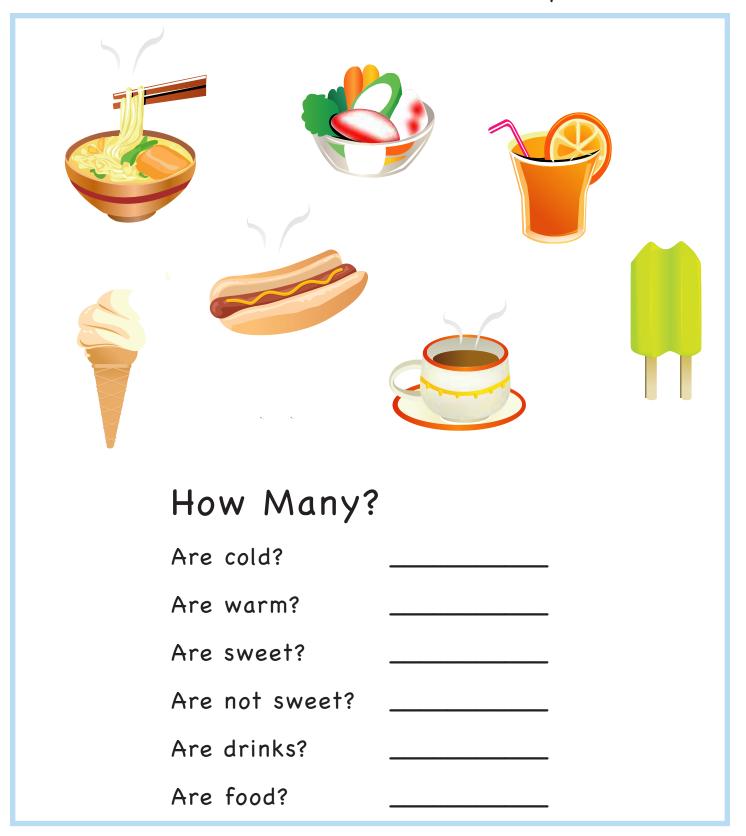

## Count and Classify!

Look at the food and drinks and answer the questions below.