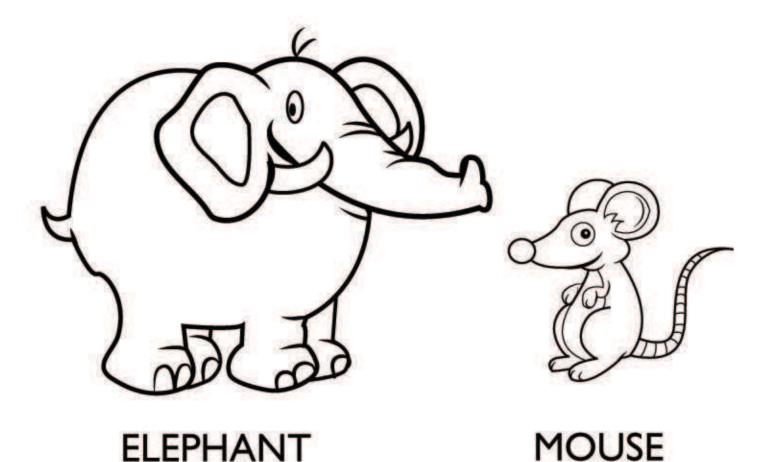

## Which animal is heavier?

If you were to weigh each of these animals, which one would weigh more?