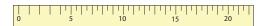

w many inches tall it is.



## How Tall Are They?

Cut out the ruler, measure each crayon, then write how many inches tall it is.



#### More or Less?

Look at the school supplies in each box, and circle the group that has more.



### More or Less?

Look at the toy animals in each box, and circle the group that has more.



### More or Less?

Look at the birthday party things in each box, and circle the group that has more.







Which is bigger?





Which is **smaller**?





Which is **smaller**?





Which is bigger?





Draw a *smaller* ice cream.



Draw a bigger fish.







Which can hold more?









Which can carry less?









Draw a box that can hold more.

Draw a bucket that can hold more.









#### Whose hair is **shorter**?





#### Which ruler is *longer*?





#### Which saw is *longer*?





#### Which necktie is shorter?



#### Draw a *longer* sword.



#### Draw a *longer* toothbrush.







Which lighthouse is taller?





Which flag is **shorter**?





Which scarecrow is shorter?





Which glass is taller?





Draw a *shorter* snowman.



Draw a *taller* box.





## Which one is bigger?

CIRCLE the biggest...

**Apple** 







Carrot





Cheese







## Which animal is heavier?

If you were to weigh each of these animals, which one would weigh more?