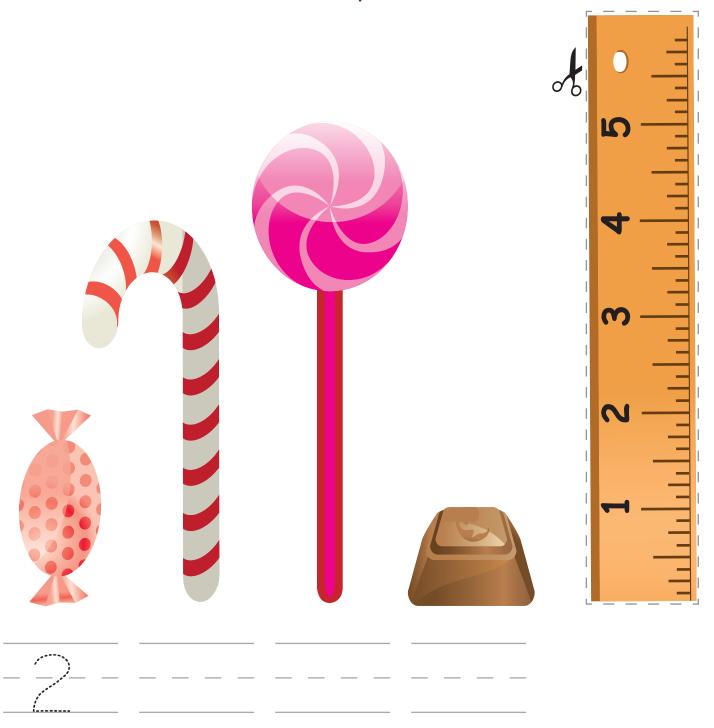

## How Tall Are They?

Cut out the ruler, measure each piece of candy, then write how many inches tall it is.