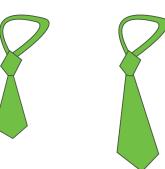

er, measure each crayon, then write how many inches tall it is.



#### More or Less?

Look at the school supplies in each box, and circle the group that has more.



### More or Less?

Look at the toy animals in each box, and circle the group that has more.



### More or Less?

Look at the birthday party things in each box, and circle the group that has more.







Which is bigger?





Which is **smaller**?





Which is **smaller**?





Which is bigger?





Draw a *smaller* ice cream.



Draw a bigger fish.







Which can hold more?









Which can carry less?









Draw a box that can hold more.

Draw a bucket that can hold more.









#### Whose hair is **shorter**?





#### Which ruler is *longer*?





#### Which saw is *longer*?





#### Which necktie is shorter?



#### Draw a *longer* sword.



#### Draw a *longer* toothbrush.







Which lighthouse is taller?





Which flag is **shorter**?





Which scarecrow is shorter?





Which glass is taller?





Draw a *shorter* snowman.



Draw a *taller* box.





## Which one is bigger?

CIRCLE the biggest...

**Apple** 







Carrot





Cheese







## Which animal is heavier?

If you were to weigh each of these animals, which one would weigh more?