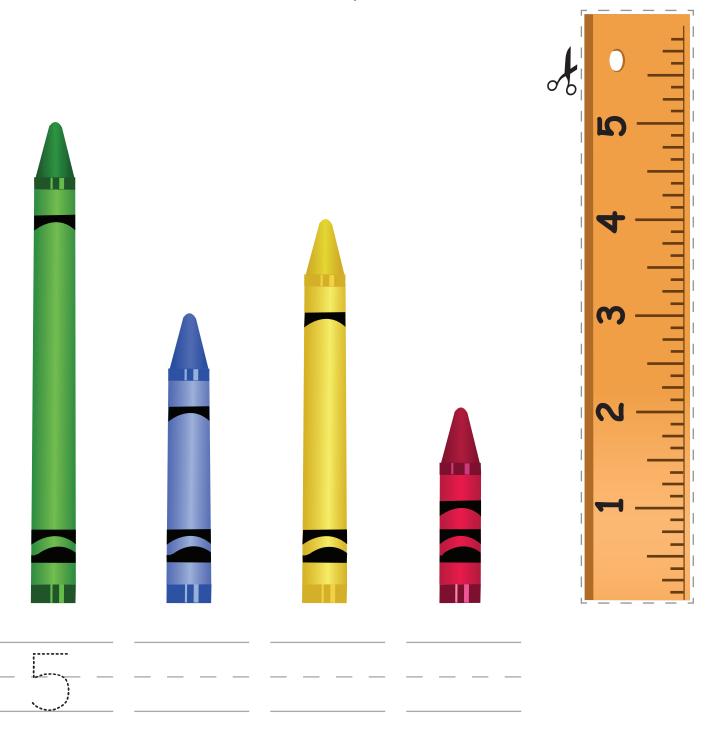

## How Tall Are They?

Cut out the ruler, measure each crayon, then write how many inches tall it is.