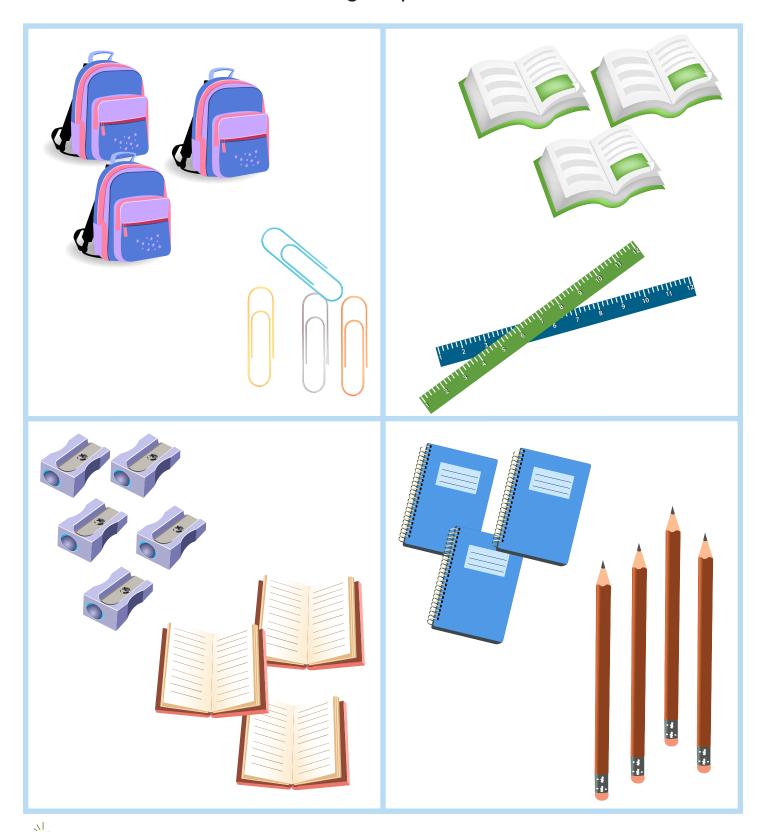

#### More or Less?

Look at the school supplies in each box, and circle the group that has more.