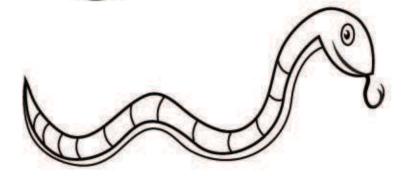

## Comparing Preschool





### **Table of Contents**

#### **Comparing Sizes**

Shapes 'n Sizes
Count and Classify!
Which Snake is the Longest?
How Tall Are They? #1
How Tall Are They? #2
More or Less: School Supplies
More or Less: Toy Animals
More or Less: Party Favors
Big vs. Small
More vs. Less
Long vs. Short
Short vs. Tall
Which One is Bigger?
Which Animal is Heavier?

Certificate of Completion

## Shaper 'n' Sizer I

Draw a circle around the biggest object in each group.





Now make your own challenge. Draw your own groups of big and small objects on the back or on a separate sheet of paper.

## Count and Classify!

Look at the food and drinks and answer the questions below.



# Which snake is the longest?

A.



В.



C.

## How Tall Are They?

Cut out the ruler, measure each piece of candy, then write how many inches tall it is.



## How Tall Are They?

Cut out the ruler, measure each crayon, then write how many inches tall it is.



#### More or Less?

Look at the school supplies in each box, and circle the group that has more.



### More or Less?

Look at the toy animals in each box, and circle the group that has more.



### More or Less?

Look at the birthday party things in each box, and circle the group that has more.







Which is bigger?





Which is **smaller**?





Which is **smaller**?





Which is bigger?





Draw a *smaller* ice cream.



Draw a bigger fish.







Which can hold more?









Which can carry less?









Draw a box that can hold more.

Draw a bucket tha