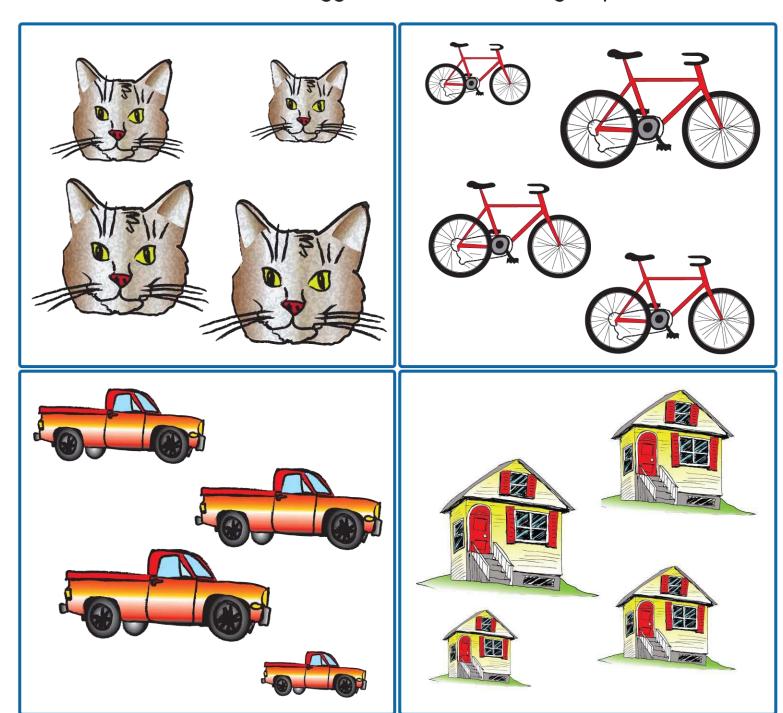

#### More or Less?

Look at the school supplies in each box, and circle the group that has more.

### More or Less?

Look at the toy animals in each box, and circle the group that has more.

### More or Less?

Look at the birthday party things in each box, and circle the group that has more.

Which is bigger?

Which is **smaller**?

Which is **smaller**?

Which is bigger?

Draw a *smaller* ice cream.