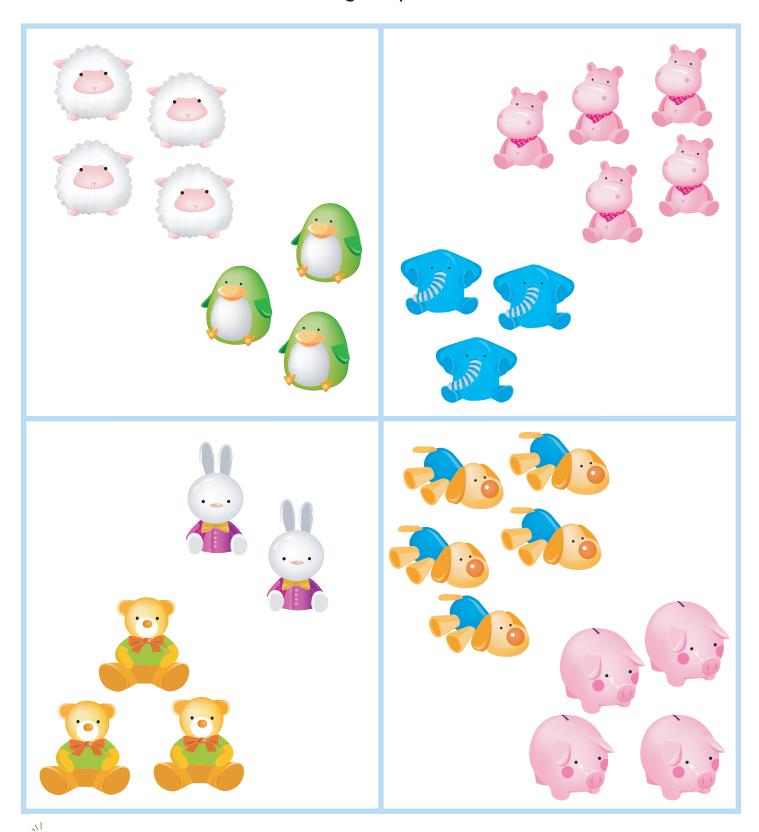

### More or Less?

Look at the toy animals in each box, and circle the group that has more.